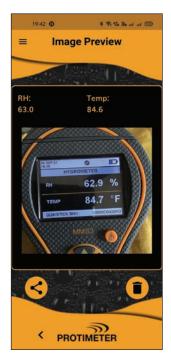

## **Features**

- Individual job set up
- Record readings from any function of the MMS3.
- View live readings
- Change meter function via the app
- Take and store photos of the meter with readings for each job.
- Send readings via email.