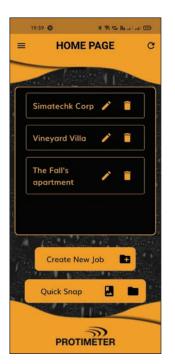

## MMS3 Protimeter Connect App

This app is available for free on both the Apple app store and the Google play store. Once the app is installed you will be able to connect to the MMS3 and store reading data along with photos.

## **Features**

- Individual job set up
- Record readings from any function of the MMS3.
- View live readings
- Change meter function via the app
- Take and store photos of the meter with readings for each job.
- Send readings via email.