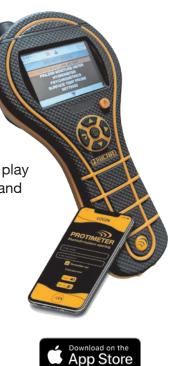

## MMS3 Protimeter Connect App

This app is available for free on both the Apple app store and the Google play store. Once the app is installed you will be able to connect to the MMS3 and store reading data along with photos.