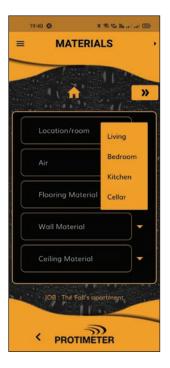

## MMS3 Protimeter Connect App

This app is available for free on both the Apple app store and the Google play store. Once the app is installed you will be able to connect to the MMS3 and store reading data along with photos.

## **Features**

- Individual job set up
- Record readings from any function of the MMS3.
- View live readings
- Change meter function via the app
- Take and store photos of the meter with readings for each job.
- Send readings via email.